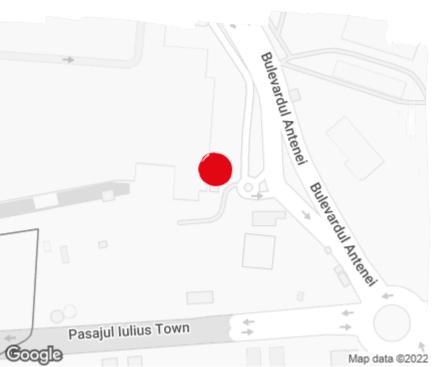

## officefinder.ro

# Office to let

# Iulius Town - UBC 2

Timişoara, 2A piata Consiliul Europei



| Building status      | Existing     |
|----------------------|--------------|
| Year of construction | 2017         |
| Parking ratio        | To be agreed |
| Total building area  | 22 845 sq m  |

#### **Commercial terms**

| Office space*      | after login * |
|--------------------|---------------|
| Parking            | after login * |
| Service charge*    | after login * |
| Minimum lease term | after login * |
| Availahility       | after login * |

\* Asking terms for m<sup>2</sup>/month

#### Location



Available space

1800 og m

Available office space



# office**finder.ro**

## Standard fit-Out

漱

Air conditioning

\_

Raised floor

6

Suspended ceiling

6

Telephone cabling

S

Computer cabling

7

Power cabling

A

Sprinklers

0

Smoke detectors

 $\approx$ 

Carpeting

1|1

Wall partitioning

4

Reception

Security

0

Fibre optics

1

Generator

†÷

Elevators

## Typical floor plan



### Public transport

Bus: 40, 14, M14, E2, E6, 17, 18